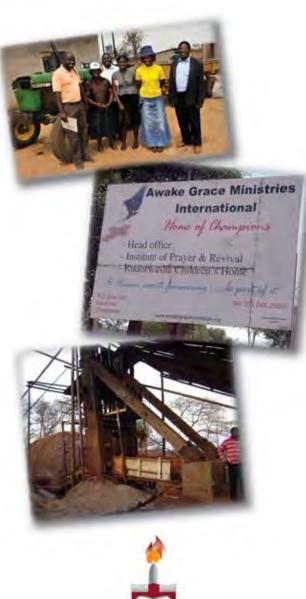

## The Story

In the summer of 2009, AWAKE Churches, a Pentecostal denomination with churches in Zimbabwe, Mocambigue, South Africa, and Botswana, came under the leadership of Christopher Alam with the intention of merging with Dynamis World Ministries. AWAKE brought with them a farm of 400 hectares, which is 1000 acres, of prime farmland that had been purchased by the ministry approximately 17 years ago. The farm has since then lain uncultivated and unused. It consists of 650 acres that are tillable and clear for cultivation, and 350 acres that consists of small trees and brush.

#### Our Progess:

With the resources we have received from friends of Dynamis World Ministries, we have drilled one borehole/well for irrigation and have brought 50 hectares, or 125 acres, under cultivation.

We have 2 second-hand tractors in the farm.

We also care
for 12
orphans at
the farm who
have lost
their parents through HIV AIDS.

We have set up a team led by farming professionals in Zimbabwe to oversee the farm. We also have an Advisory Board of Farming Professionals that is in direct communication with the team in Zimbabwe to give them advice pertinent to our operations.