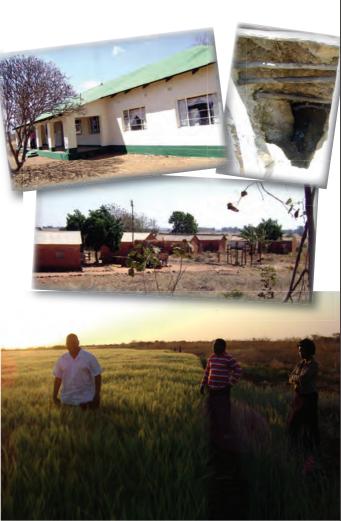

## The Story

In the summer of 2009, AWAKE Churches, a Pentecostal denomination with churches in Zimbabwe, Mocambigue, South Africa, and Botswana, came under the leadership of Christopher Alam with the intention of merging with Dynamis World Ministries. AWAKE brought with them a farm of 400 hectares, which is 1000 acres, of prime farmland that had been purchased by the ministry approximately 17 years ago. The farm has since then lain uncultivated and unused. It consists of 650 acres that are tillable and clear for cultivation, and 350 acres that consists of small trees and brush.

#### The Location

The farm is located just outside the city of Kadoma in Central Zimbabwe, in the middle of the "agricultural belt" of the country. The main cross-country highway, railroad, and grain and produce collection point and market are only 3 miles away.

#### Our Progess:

With the resources we have received from friends of Dynamis World Ministries, we have drilled one borehole/well for irrigation and have brought 50 hectares, or 125 acres, under cultivation.

We have 2 second-hand tractors in the farm.

We also care
for 12
orphans at
the farm who
have lost
their parents through HIV AIDS.

We have set up a team led by farming professionals in Zimbabwe to oversee the farm. We also have an Advisory Board of Farming Professionals that is in direct communication with the team in Zimbabwe to give them advice pertinent to our operations.